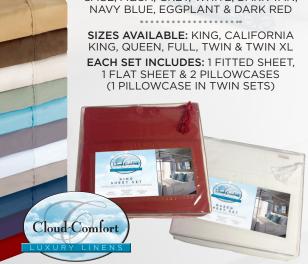

#### PAMPER YOURSELF WITH SOFT CLOUD-COMFORT LUXURY LINENS

- Brushed Micro-Fiber offers the softness and feel of 1500 Thread Count sheets
- Deep Pockets to accommodate oversized mattresses
- Wrinkle Free no ironing necessary
- Fitted Sheet with continuous elastic for a snugger slip-free fit

COLORS AVAILABLE:
GOLD, CHOCOLATE, LIGHT TAN,
SAGE, AQUA, GREY, WHITE, DARK TAN,
NAVY BLUE, EGGPLANT & DARK RED